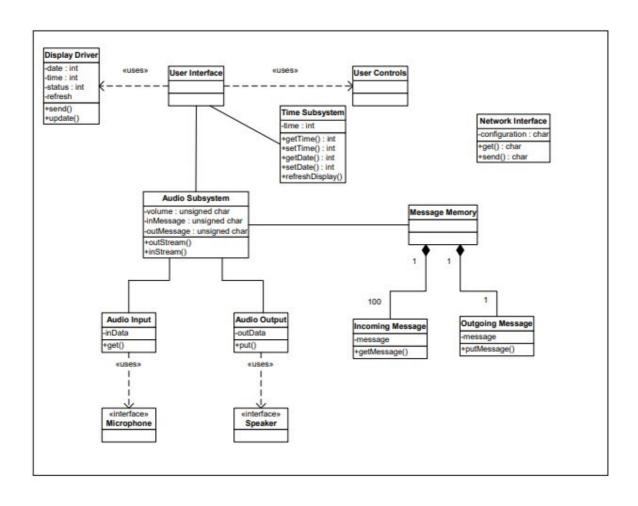

# <u>Use Case Diagram For Mobile Phone</u>:

## Graphical Representation:



Textual Description:

Record Greeting

- The user can record a greeting that will be played when a call is received.
- Exceptions out of memory, power off.

#### Record Message

• An incoming call has been received, the outgoing greeting has been played, and the caller has begun speaking. The message will be tagged with the current time, the caller's identification, and stored in the message memory.

#### Playback Message

• The user selects a recorded message, presses a play button. The message is played until the user selects stop or deletes the message.

### Functional Decomposition:



### Class Diagram: