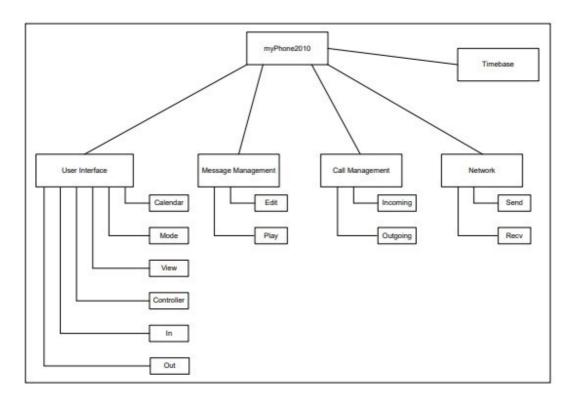

# <u>Use Case Diagram For Mobile Phone</u>:

## Graphical Representation:



Textual Description:

Record Greeting

- The user can record a greeting that will be played when a call is received.
- Exceptions out of memory, power off.

#### Record Message

• An incoming call has been received, the outgoing greeting has been played, and the caller has begun speaking. The message will be tagged with the current time, the caller's identification, and stored in the message memory.

#### Playback Message

• The user selects a recorded message, presses a play button. The message is played until the user selects stop or deletes the message.

### Functional Decomposition:



### Class Diagram: