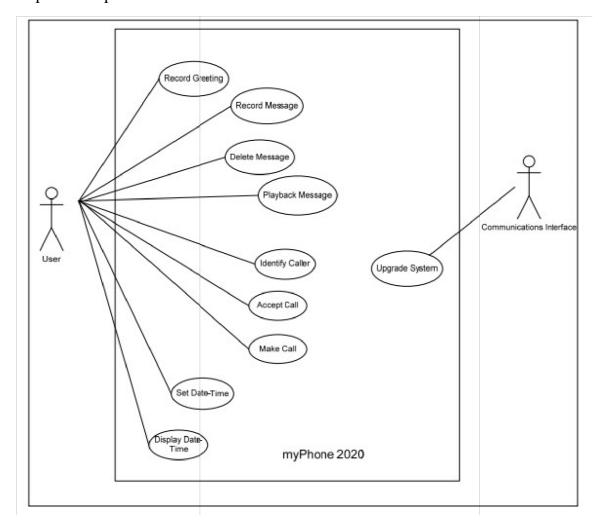

# <u>Use Case Diagram For Mobile Phone</u>:

## Graphical Representation:

Textual Description:

Record Greeting

- The user can record a greeting that will be played when a call is received.
- Exceptions out of memory, power off.

#### Record Message

• An incoming call has been received, the outgoing greeting has been played, and the caller has begun speaking. The message will be tagged with the current time, the caller's identification, and stored in the message memory.

#### Playback Message

• The user selects a recorded message, presses a play button. The message is played until the user selects stop or deletes the message.